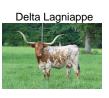

## **RURAL PLAYER LV**

**Date of Birth:** 09/05/2023 **Registration 1:** 292341

Breeder: MIKE & LINDA METCALFE
Owner: Mile High Longhorns

This young bull continues to develop very well! Excellent early horn direction and TTT length. Great pedigree on the top side with JH Rural Safari Son and JH Rural Patina. Bottom side brings in Sniper and Stylish Player.

**TTT:** 58.3750 on 06/21/2025

Courtesy of Mile High Longhorns

JH RURAL SAFARI SON

JH RURAL PATINA

Sniper

JH RURALLY SCREWED

NIGHT SAFARI BL833

JH RURALLY SCREWED