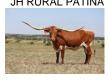

## **RURAL PLAYER LV**

**Date of Birth:** 09/05/2023 **Registration 1:** 292341

Breeder: MIKE & LINDA METCALFE
Owner: Mile High Longhorns

This young bull continues to develop very well! Excellent early horn direction and TTT length. Great pedigree on the top side with JH Rural Safari Son and JH Rural Patina. Bottom side brings in Sniper and Stylish Player.

**TTT:** 58.3750 on 06/21/2025

Courtesy of Mile High Longhorns

JH RURAL SAFARI SON

JH RURAL PATINA

Sniper

JH RURALLY SCREWED

NIGHT SAFARI BL833

JH RURALLY SCREWED