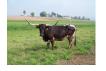

## **RURAL PLAYER LV**

**Date of Birth:** 09/05/2023 **Registration 1:** 292341

Breeder: MIKE & LINDA METCALFE
Owner: Mile High Longhorns

This young bull continues to develop very well! Excellent early horn direction and TTT length. Great pedigree on the top side with JH Rural Safari Son and JH Rural Patina. Bottom side brings in Sniper and Stylish Player.

**TTT:** 58.3750 on 06/21/2025

Courtesy of Mile High Longhorns

JH RURAL SAFARI SON

JH RURAL PATINA

Sniper

JH RURALLY SCREWED

NIGHT SAFARI BL833

JH RURALLY SCREWED